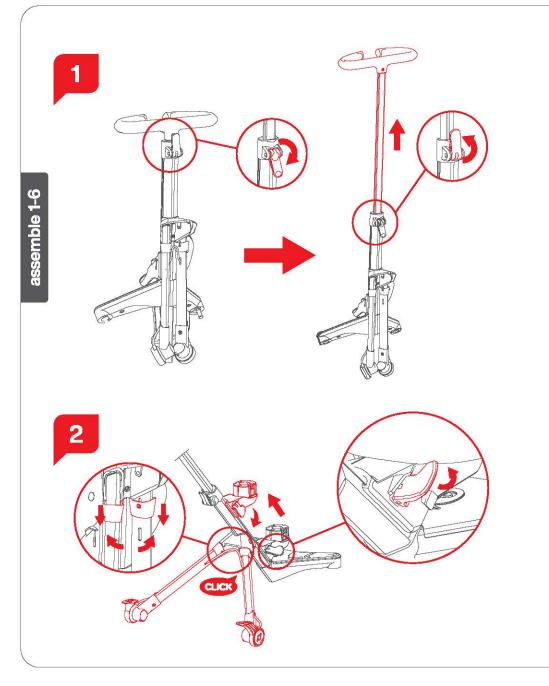

#### Assembly of the product

32. The product should be properly assembled by an adult.

33.Study carefully the assembly instructions before beginning work.

34. Follow the exact sequence of assembly shown by the letters in the diagram.

26. Culorile si materialele pot varia fata de poza de prezentare.

27. Trebuiesc efectuate controale periodice asupra integritatii produsului in vederea identificarii componentelor slabite sau desfacute. Periodic este necesara verificarea produsului pentru a preveni accidentele.