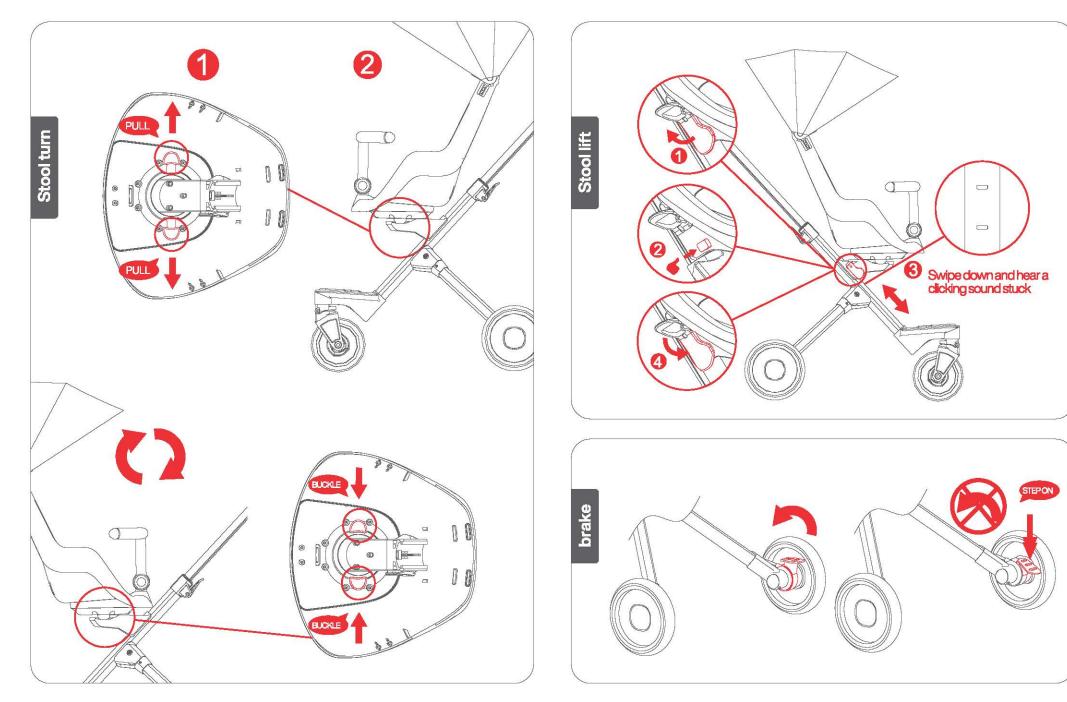

#### The following information shall be given

37. Information concerning the maximum weight of the child for which the vehicle is suitable up to:15 kg.

38.An instruction that the parking device shall be engaged when placing and removing the children.