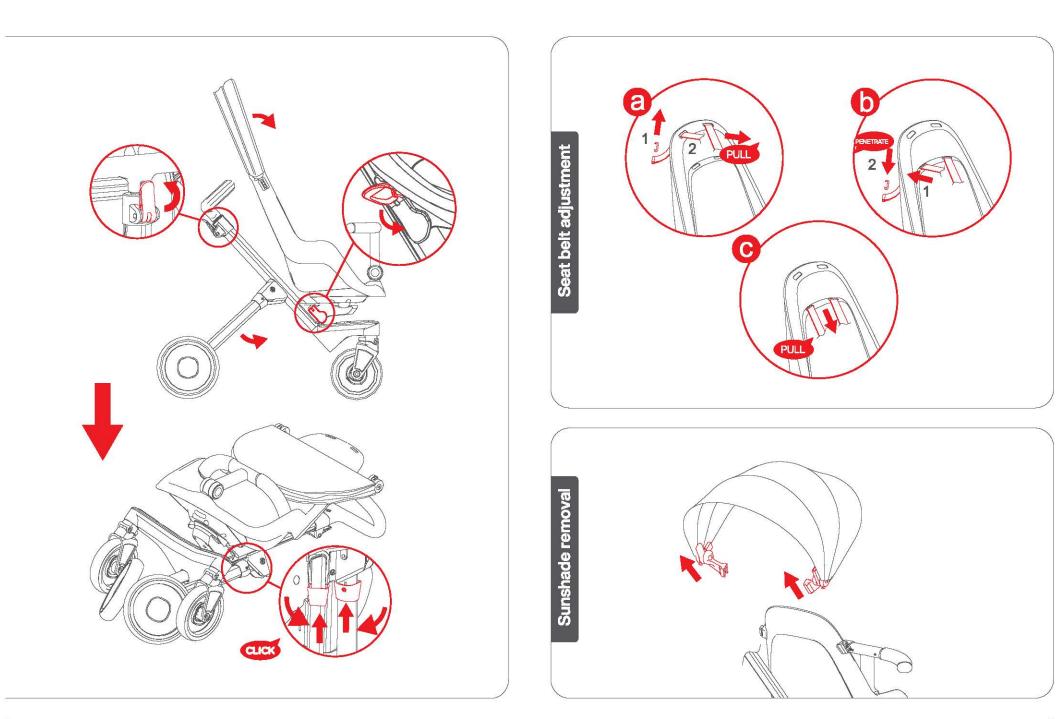

# 

The position for height adjustment is as shown. It is strictly prohibited to adjust the product to other height.

Pozitia de ajustare a inaltimii este conform imaginii. Este interzisa ajustarea produsului la o alta inaltime.