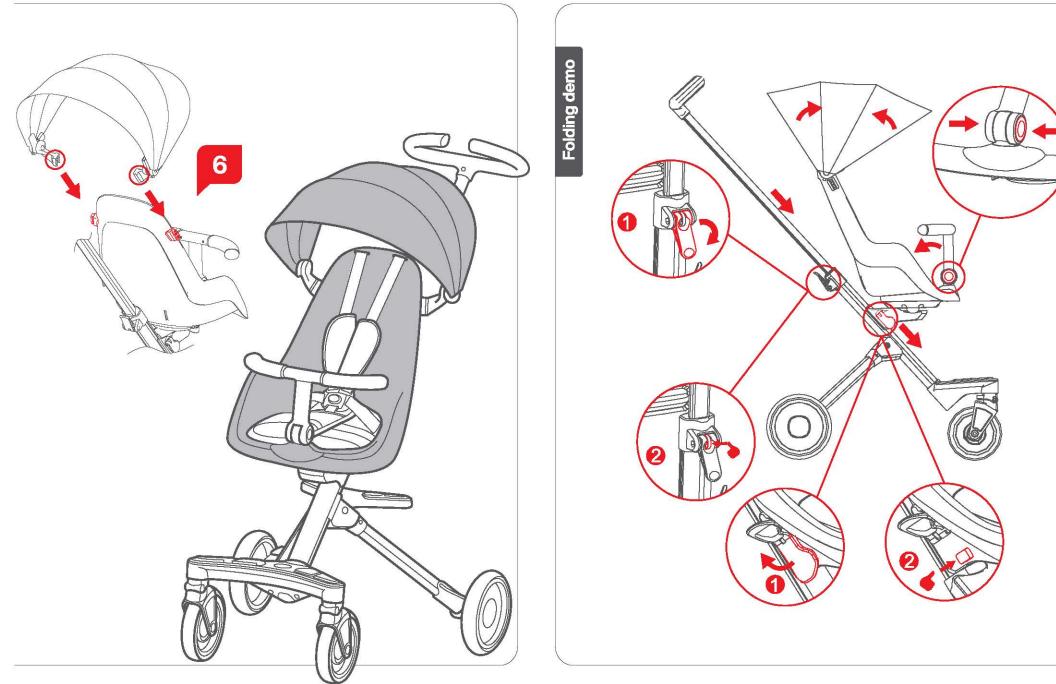

#### Assembly of the product

32. The product should be properly assembled by an adult.

33.Study carefully the assembly instructions before beginning work.

34. Follow the exact sequence of assembly shown by the letters in the diagram.

26. Culorile si materialele pot varia fata de poza de prezentare.

27. Trebuiesc efectuate controale periodice asupra integritatii produsului in vederea identificarii componentelor slabite sau desfacute. Periodic este necesara verificarea produsului pentru a preveni accidentele.