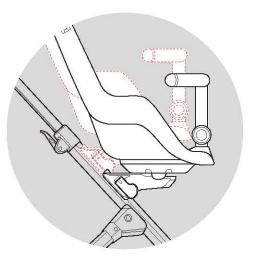

# 

The position for height adjustment is as shown. It is strictly prohibited to adjust the product to other height.