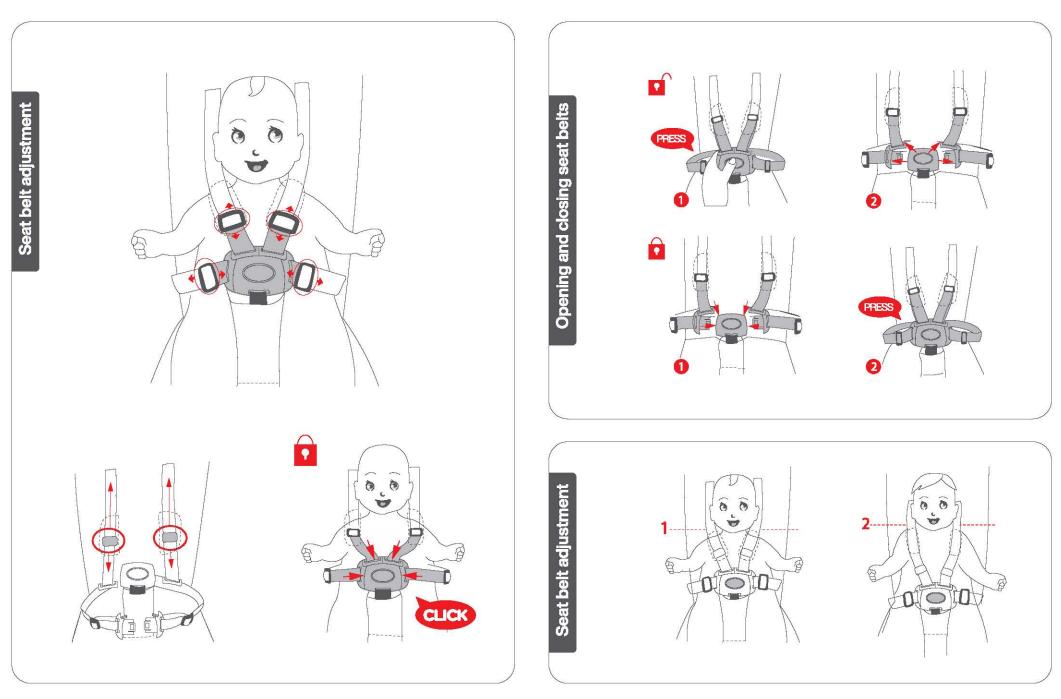

whenunfolding and folding this product.

WARNING! Do not let the child play with this product.

WARNING! This seat unit isnot suitable for children under 10 months. WARNING! Always use the restraint system.