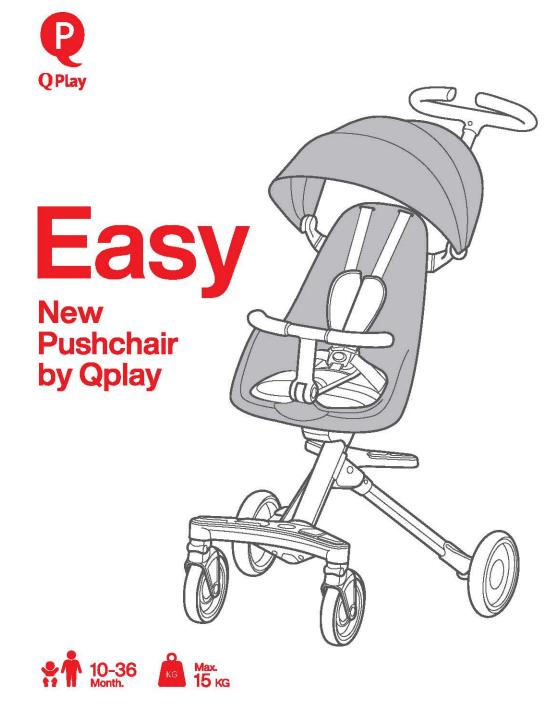

# **Easy** New Pushchair by Qplay

- Age adaptation 10-36m
- Load limit 15kg
- Package size 370\*310\*700mm
- Gross weight 4.63kg

**X2** 

1

- Product size 880\*535\*1000mm
- Using materials
   Aluminium alloy/PP/ABS/EVA/PA