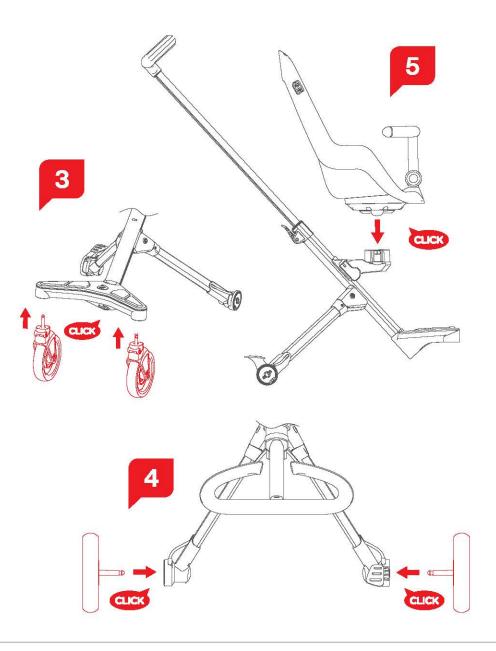

#### Assembly of the product

32. The product should be properly assembled by an adult.

33.Study carefully the assembly instructions before beginning work.

34. Follow the exact sequence of assembly shown by the letters in the diagram.

26. Culorile si materialele pot varia fata de poza de prezentare.

27. Trebuiesc efectuate controale periodice asupra integritatii produsului in vederea identificarii componentelor slabite sau desfacute. Periodic este necesara verificarea produsului pentru a preveni accidentele.