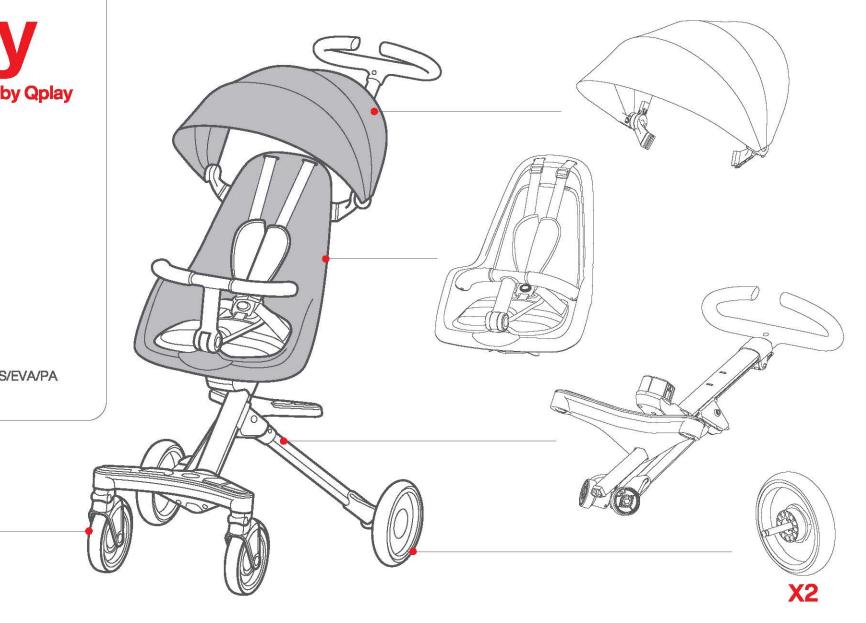

# **Easy** New Pushchair by Qplay

- Age adaptation 10-36m
- Load limit 15kg
- Package size 370\*310\*700mm
- Gross weight 4.63kg

**X2** 

1

- Product size 880\*535\*1000mm
- Using materials
   Aluminium alloy/PP/ABS/EVA/PA